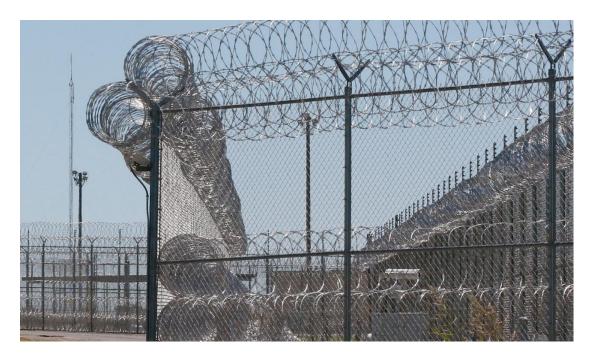

#### 3 Prison.

Concertina wire can be a feature of prisons..Razor wire prison fence with sharp blades are designed to deter those people who are attempting to climb or pass through.