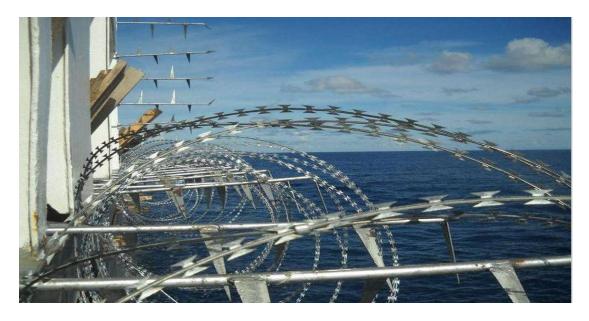

## 4 Ship

Secure razor wire to the ship properly, to prevent attackers pulling the wire off. Razor wire can Prevents from climbing any pirate on board your vessel.