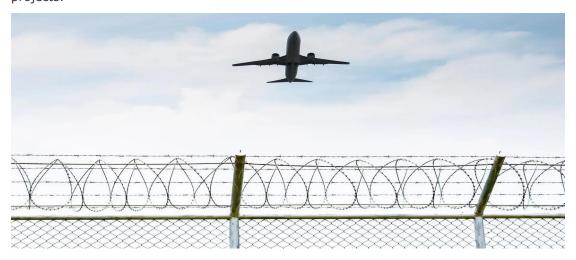

#### 1 Airports

Airport Fence is Corrosion resistance, nice appearance, easy maintenance and anti-intruding. It is mainly used for barrier and security around the airport and anti-climbing projects.