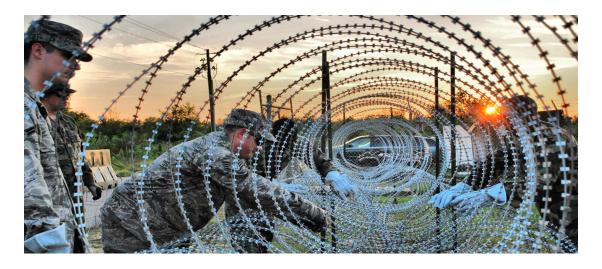

### 2 Military installations

Concertina wire or crossed razor wire are used for military purposes as it can be mobile and installed fast and easy.