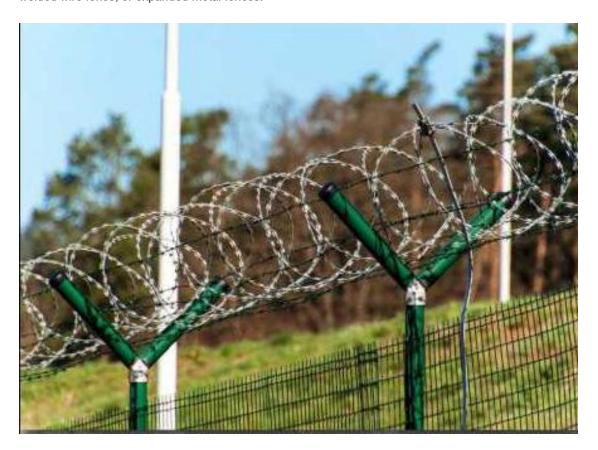

## 7 Compared to welded wire fence or chain link fence

Compared to a welded wire fence or chain link fence, barbed wire or razor wire is widely used for more security. Sometimes, barbed wire is assistance used for security and protection with chain link fence, welded wire fence, or expanded metal fences.