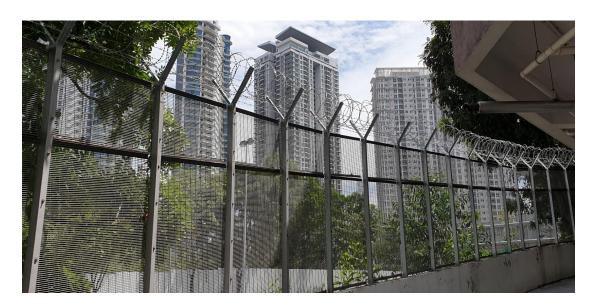

#### 1 Airports

Airport Fence is Corrosion resistance, nice appearance, easy maintenance and anti-intruding. It is mainly used for barrier and security around the airport and anti-climbing projects.