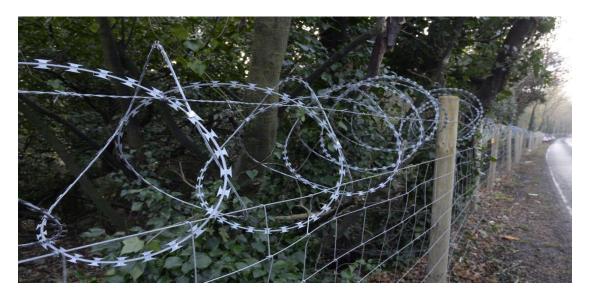

### 2 Military installations

Concertina wire or crossed razor wire are used for military purposes as it can be mobile and installed fast and easy.

#### 5 Farmland.

Razor wires are installed at the top of chain link fencing in the farmland. Razor wire fencing for farmland protection.