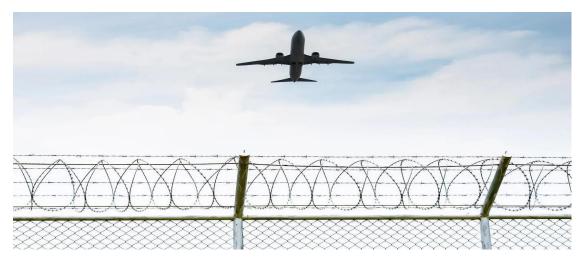

# 1 Airports

Airport Fence is Corrosion resistance, nice appearance, easy maintenance and anti-intruding. It is mainly used for barrier and security around the airport and anti-climbing projects.