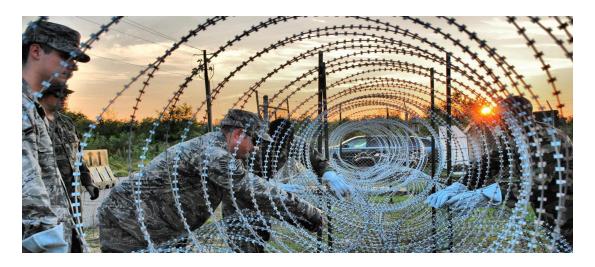

# 2 Military

Concertina wire or crossed razor wire are used for military purposes as it can be mobile and installed fast and easy.