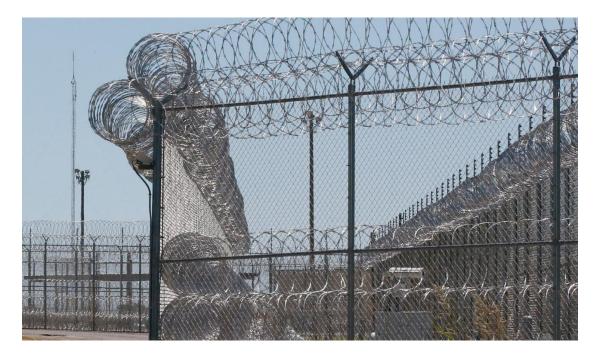

#### 3 Prison

Concertina wire can be a feature of prisons. Razor wire prison fence with sharp blades are designed to deter those people who are attempting to climb or pass through.