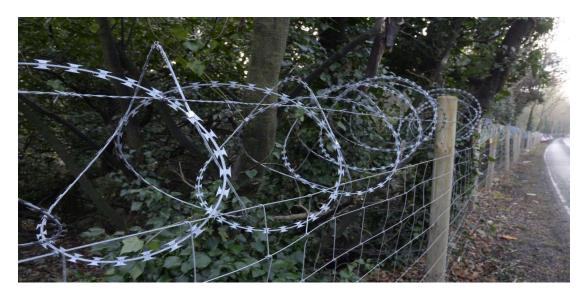

#### 5 Farmland

Razor wires are installed at the top of chain link fencing in the farmland. Razor wire fencing for farmland protection.