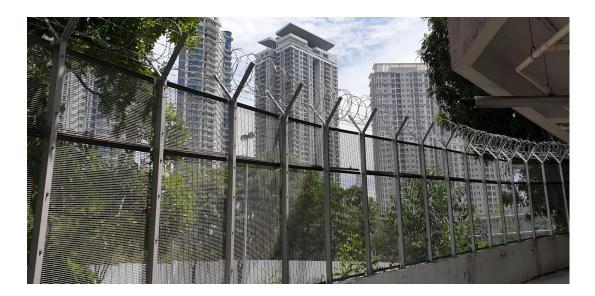

# 1 Airports

Airport Fence is Corrosion resistance, nice appearance, easy maintenance and anti-intruding. It is mainly used for barrier and security around the airport and anti-climbing projects.