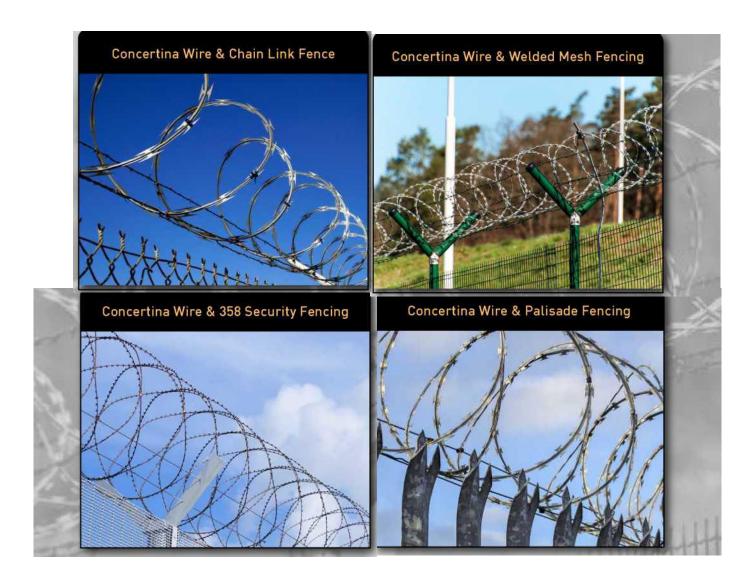

# 7 Compared to welded wire fence or chain link fence

Compared to a welded wire fence or chain link fence, barbed wire or razor wire is widely used for more security. Sometimes, barbed wire is assistance used for security and protection with chain link fence, welded wire fence, or expanded metal fences.