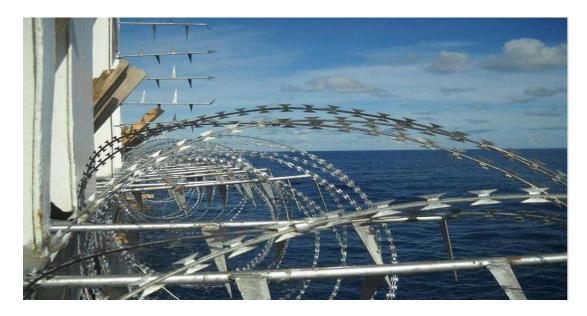

#### 4 Ship

Secure razor wire to the ship properly, to prevent attackers pulling the wire off. Razor wire can prevents from climbing any pirate on board your vessel.